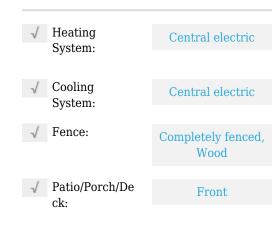

## MLS Addon

| Туре:                        | Single family<br>residential |
|------------------------------|------------------------------|
| Status Detail:               | 1                            |
| Approx Age:                  | 16                           |
| School District:             | Uisd                         |
| Pets Y/N:                    | No                           |
| Condo<br>Association<br>Y/N: | Yes                          |
| HOA - Y/N:                   | No                           |
| Elementary<br>School:        | Uisd-muller                  |
| Middle School:               | Uisd-united                  |
| High School:                 | <b>Uisd-united</b>           |
| Short Sale Y/N:              | No                           |
| √ STYLE:                     | 1 story                      |
| ✓ CONSTRUCTI<br>ON:          | Brick veneer & other         |
| ✓ WATER<br>HEATER:           | Electric                     |
| √ WATER:                     | Public water                 |
| √ SEWER:                     | Sewer connection             |
| √ UTILITIES:                 | Underground                  |

#### utilities

| LO1Office<br>Name:             | Prodigy Realty<br>Group                              |
|--------------------------------|------------------------------------------------------|
| LA1Agent Last<br>Name:         | Rangel                                               |
| LA1Agent First<br>Name:        | Claudia                                              |
| ✓ AMENITIES:                   | Walk-in closet,<br>Palapa, Washer &<br>dryer hookups |
| ✓ SHOWING<br>INSTRUCTION<br>S: | Lockbox, Occupied,<br>Showingtime<br>scheduling      |
| ✓ POSSESSION:                  | At closing & upon<br>funding                         |
| ✓ FINANCING<br>OFFERED:        | Cash, Conventional<br>Va, Fha                        |
| √ DRIVEWAY:                    | Concrete drive                                       |
| ✓ KITCHEN<br>FEATURES:         | Kitchen/dining<br>combo, Formica                     |
| $\checkmark$ FLOORS:           | Tile                                                 |
| √ FOUNDATION:                  | Slab                                                 |
| √ ATTIC:                       | Access only                                          |