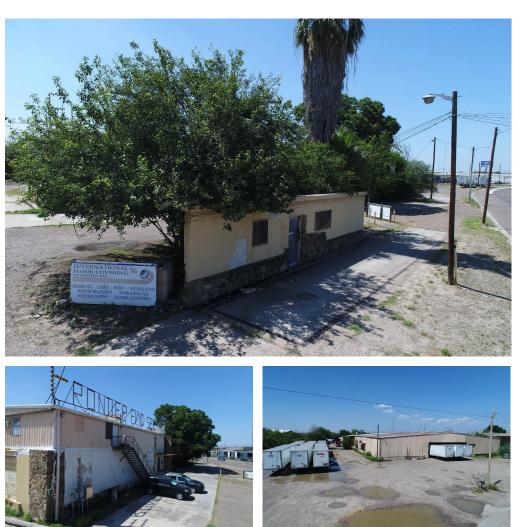

Huge opportunity available. 2 warehouses with railroad access on both sides of the property, weight scales with scale house, corner lot on Santa Maria and Markley. Quick access to IH-35 and other major trucking routes for the Laredo area. Numerous offices and an apartment with den, kitchen and full bath that would be great for a security guard. Westernmost warehouse is completely fenced with an ample yard for operations. Bring an offer and take this fantastic opportunity off the market now!

## Commercial/industri al

64,426 Sqft - 4602 Santa Maria Ave, LAREDO, Texas 78041