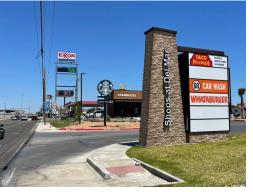

Shops at Del Mar Commercial Subdivision, located at IH-35 at Del Mar Blvd. The development features Starbucks, Taco Palenque, Whataburger and Go Car Wash. Paved Road throughout, access from both IH-35 access road and Del Mar Blvd. This tract is located between Taco Palenque and Whataburger. Good visibility, great traffic, pylon sign available.