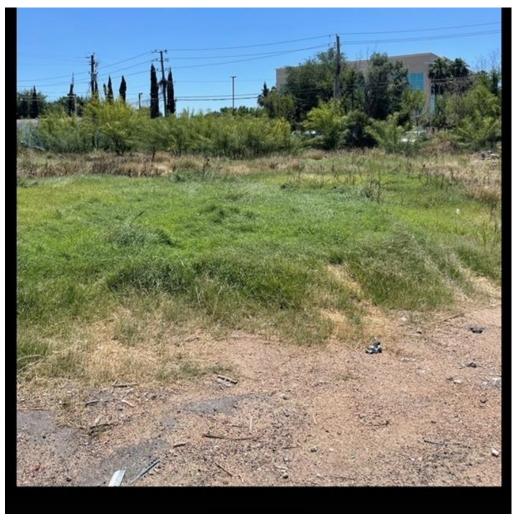

Shops at Del Mar Commercial Subdivision, located at IH-35 at Del Mar Blvd. The development features Starbucks, Taco Palenque, Whataburger and Go Car Wash. Paved Road throughout, access from both IH-35 access road and Del Mar Blvd. This tract is located between Taco Palenque and Whataburger. Good visibility, great traffic, pylon sign available.