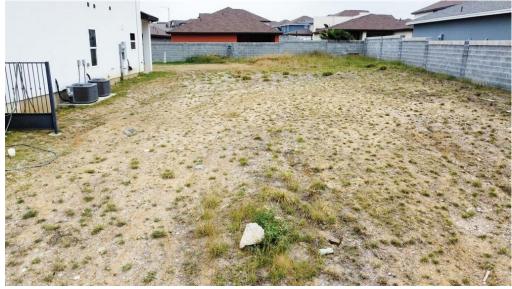

# Land

- 2709 Corsican Ln., laredo, Texas 78046

### **Basic Details**

| Property Type:           | Land       |
|--------------------------|------------|
| Listing Type:            | For Sale   |
| Listing ID:              | 20241675   |
| Price:                   | \$310,000  |
| Lot Area:                | 5,280 Sqft |
| Sq Ft Office<br>Area:    | 0 Sqft     |
| Sq Ft<br>Warehouse:      | 0 Sqft     |
| Total Square<br>Footage: | 0 Sqft     |