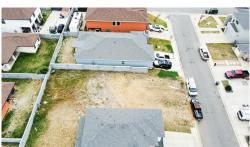

# Land

- 2709 Corsican Ln., laredo, Texas 78046

### **Basic Details**

| Property Type:           | Land       |
|--------------------------|------------|
| Listing Type:            | For Sale   |
| Listing ID:              | 20241675   |
| Price:                   | \$310,000  |
| Lot Area:                | 5,280 Sqft |
| Sq Ft Office<br>Area:    | 0 Sqft     |
| Sq Ft<br>Warehouse:      | 0 Sqft     |
| Total Square<br>Footage: | 0 Sqft     |