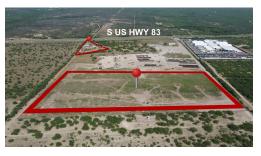

### Address Map

| Country:   | US               |
|------------|------------------|
| State:     | TX               |
| County:    | WEBB             |
| City:      | Laredo           |
| Zipcode:   | 78046            |
| Street:    | 6948 U.S. Hwy 83 |
| Longitude: | W100° 31' 24''   |
| Latitude:  | N27° 23' 23.3"   |

### MLS Addon

| Type:           | Ranch land     |
|-----------------|----------------|
| Status Detail:  | 1              |
| Short Sale Y/N: | No             |
| Directions:     | Follow US-83 N |

and I-35 N to San Dario Ave. Take exit 4 B from I-35 N/US-83 N, head east toward US 83 S.