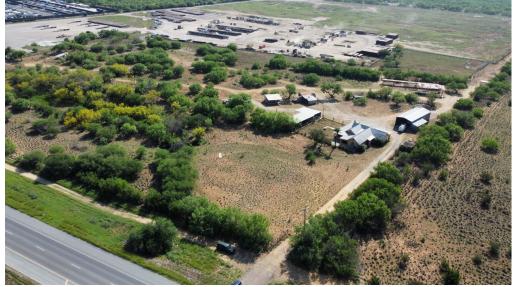

FOR RENT 10-30 acres of land for rent and it is BEHIND the pavement and operation in front area of ranch. Use for parking, storing items/equipment, and other possibilities presented to the land owner for approval. Rent is \$1500 per acre. TENANTS AGENT must accompany at all times with an APPROVED appointment from LA

# Land

- 6948 U.S. Hwy 83, Laredo, Texas 78046

#### **Basic Details**

| Property Type:           | Land           |
|--------------------------|----------------|
| Listing Type:            | For Rent       |
| Listing ID:              | 20241669       |
| Price:                   | \$15,000       |
| Lot Area:                | 1,306,800 Sqft |
| Sq Ft Office<br>Area:    | 0 Sqft         |
| Sq Ft<br>Warehouse:      | 0 Sqft         |
| Total Square<br>Footage: | 0 Sqft         |