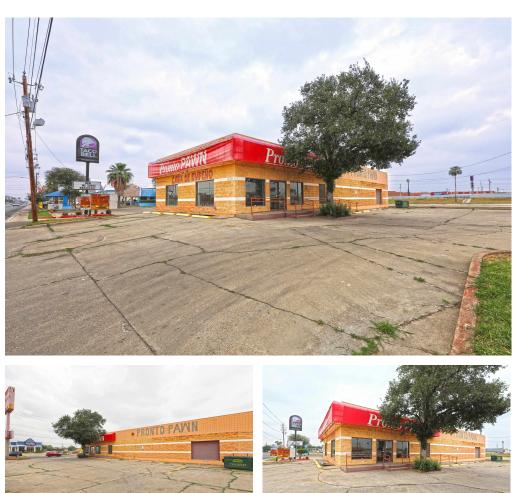

So Many uses at a great location. Commercial B3 Zoning offers the buyer a variety of businesses. Showroom and office, warehouse can be built out and the entire building offers alternatives to adapt for the right owners.

# Commercial retail/office

3,960 Sqft - 4301 San Bernardo Ave, Laredo, Texas 78041