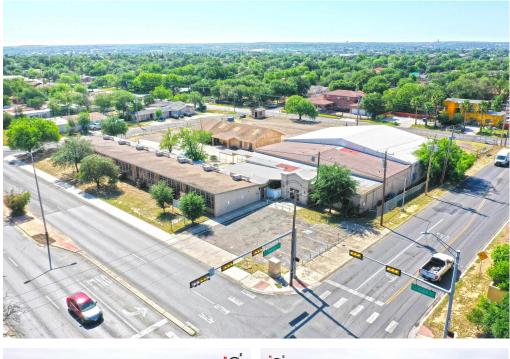

Hard corner property sitting on an entire city block in central Laredo. Currently serving as a Church and previously a school. Includes classrooms, offices, a converted school gym, a large storage facility and plenty of parking. Land is 1.7709 acres and buildings have approx. 18,998 sq ft. The intersection attracts high visibility traffic and is close to a large pool of residential customers. It is an ideal location for any business or multi-family complex. Call for more details.

## Commercial retail/office

18,998 Sqft - 1600 Clark Blvd, Laredo, Texas 78043