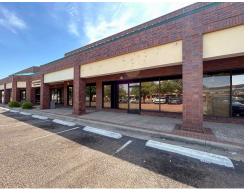

PRIME OFFICE SPACE IN CENTRALLY LOCATED SHOPPING CENTER. 1096 SF WITH ONE RESTROOMS, ONE PRIVATE OFFICE, AND TWO DIVIDED WORK SPACES.

# Commercial retail/office

1,096 Sqft - 201 E Hillside Dr., Laredo, Texas 78041