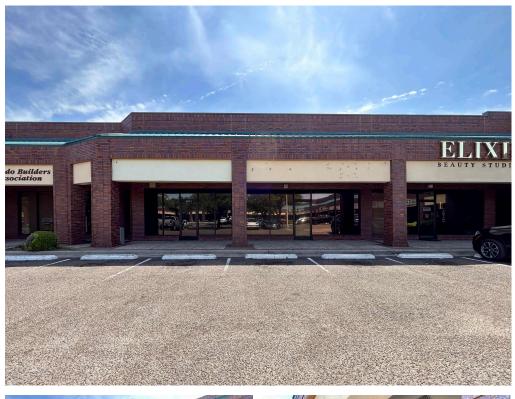

PRIME OFFICE SPACE IN CENTRALLY LOCATED SHOPPING CENTER. 1096 SF WITH ONE RESTROOMS, ONE PRIVATE OFFICE, AND TWO DIVIDED WORK SPACES.

# Commercial retail/office

1,096 Sqft - 201 E Hillside Dr., Laredo, Texas 78041