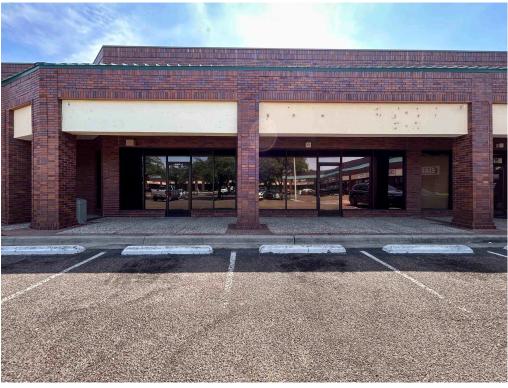

PRIME OFFICE SPACE IN CENTRALLY LOCATED SHOPPING CENTER. 1088 SF WITH TWO RESTROOMS, PRIVATE STORAGE, AND TWO DIVIDED WORK SPACES.

# Commercial retail/office

1,088 Sqft - 201 E Hillside Rd, Laredo, Texas 78041-5940