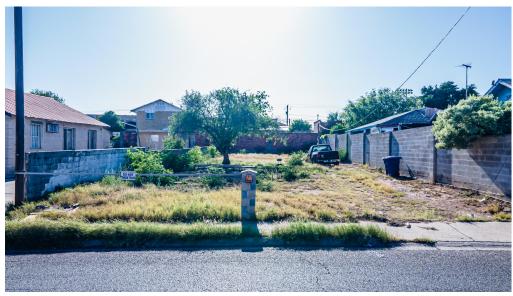

All Offers are Welcome!! Lot Available for Sale in Central Laredo! Zoned R-3! About 3 blocks away from Clark Blvd! Easy access to I-35! This Land is located only minutes away from Restaurants, Strip malls, parks, schools and so much more!! Own it today!

### Basic Details

| Property Type:           | Land       |
|--------------------------|------------|
| Listing Type:            | For Sale   |
| Listing ID:              | 20241540   |
| Price:                   | \$74,900   |
| Lot Area:                | 6,389 Sqft |
| Sq Ft Office<br>Area:    | 0 Sqft     |
| Sq Ft<br>Warehouse:      | 0 Sqft     |
| Total Square<br>Footage: | 0 Sqft     |