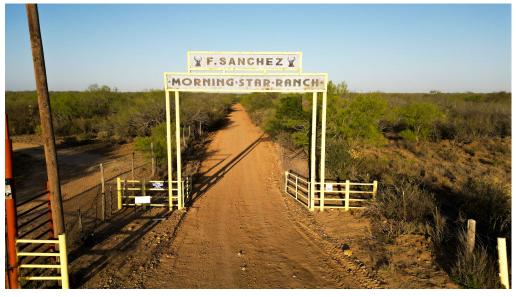

50.10 acre tract was once part of the legendary 200,000 acre Callaghan ranch founded in 1865. You can now own a historic piece of Webb county land. The Callaghan ranch was famous for raising commercial goats, sheep, Brahma and Hereford cattle. This property is available with option to buy the adjacent 50 acre tract. There is a wide array of south Texas vegetation, trees and buffel grass for the native white tail deer, diverse wildlife & for cattle. Owner finance offers may be considered. Call for more info

# Land

- 000 Ranch Road 6290B, Callaghan, Texas 78043-2516