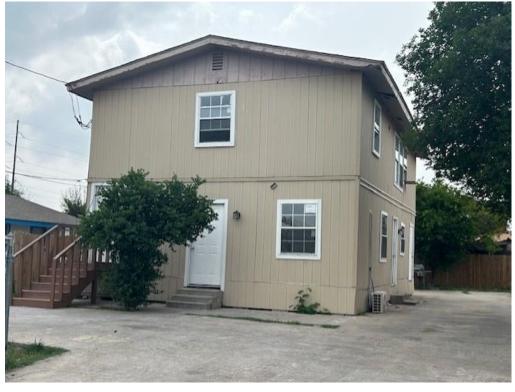

Good location in central Laredo. A must see! Great for investors! Children's park across from the property. Property is being sold as is. Only the downstairs unit has a Mini split.

# Multi-family

1,728 Sqft - 3118 Barcelona Ave, Laredo, Texas 78040

#### Basic Details

| Property Type:           | Multi-family |
|--------------------------|--------------|
| Listing Type:            | For Sale     |
| Listing ID:              | 20241477     |
| Price:                   | \$175,000    |
| Square<br>Footage:       | 1,728 Sqft   |
| Lot Area:                | 4,290 Sqft   |
| Sq Ft Office<br>Area:    | 0 Sqft       |
| Sq Ft<br>Warehouse:      | 0 Sqft       |
| Total Square<br>Footage: | 0 Sqft       |