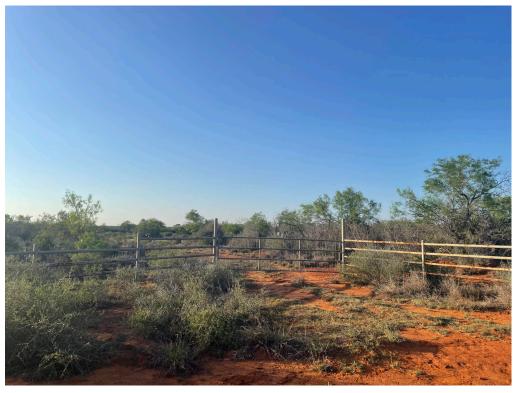

8.1680 ACRES OF RED SOIL WITH NICE TEXAS NATIVE BRUSH AND PLENTY OF GRASS FOR CATTLE OR HORSES. JUST 30+/- MINUTES AWAY FROM LAREDO ON HWY 83N AND LESS THAN 245 YARDS FROM HWY 83 ON A RED DIRT EASEMENT. PERFECT FOR RECREATION OR TO LIVE IN PROPERTY.