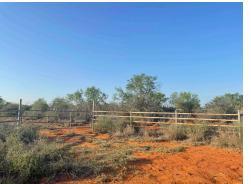

8.1680 ACRES OF RED SOIL WITH NICE TEXAS NATIVE BRUSH AND PLENTY OF GRASS FOR CATTLE OR HORSES. JUST 30+/- MINUTES AWAY FROM LAREDO ON HWY 83N AND LESS THAN 245 YARDS FROM HWY 83 ON A RED DIRT EASEMENT. PERFECT FOR RECREATION OR TO LIVE IN PROPERTY.