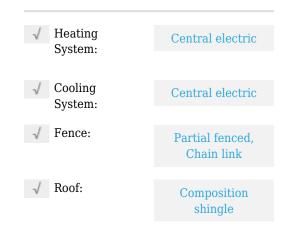

### MLS Addon

| Туре:                        | Apartment                      |
|------------------------------|--------------------------------|
| Status Detail:               | 1                              |
| Approx Age:                  | 50                             |
| School District:             | Uisd                           |
| Pets Y/N:                    | No                             |
| Condo<br>Association<br>Y/N: | Yes                            |
| HOA - Y/N:                   | No                             |
| Elementary<br>School:        | Uisd-muller                    |
| Middle School:               | <b>Uisd-united</b>             |
| High School:                 | <b>Uisd-united</b>             |
| Short Sale Y/N:              | No                             |
| Unit #:                      | 4                              |
| √ STYLE:                     | 2 story                        |
| CONSTRUCTI<br>ON:            | Frame, Brick<br>veneer & other |
| √ WATER<br>HEATER:           | Electric                       |
| WATER:                       | Public water                   |
| √ SEWER:                     | Sewer connection               |
| √ UTILITIES:                 | Overhead utilities             |