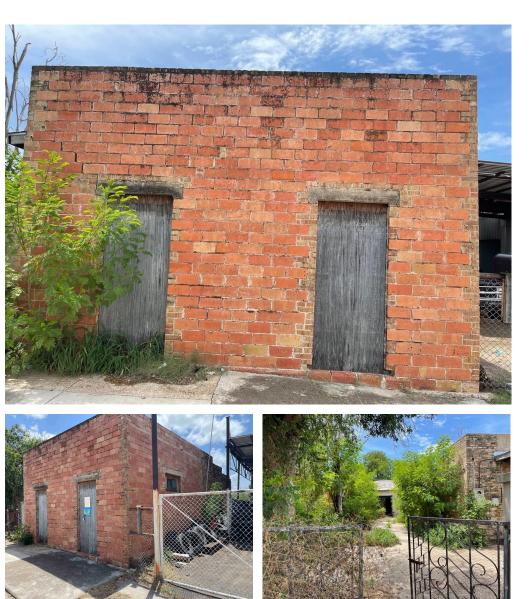

Recently Cleared and Partially Demolished. Build Your Home on this 5,980 Sq ft Residential Lot on 1209 Willow. Property being sold as Land only and AS-IS. Close to Leon Daiches Elementary School, Slaughter Park, Shopping Centers, Restaurants and Much More. Make Your Appointment Today!