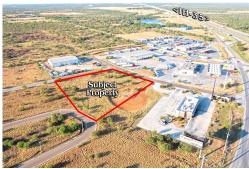

# Cotulla, TX

Corner lot with 2.07 acres adjacent to a MCDONALD'S & an industrial type STRIPES in Cotulla, TX. IH 35 visibility & off Exit 68 access rd. Perfect for food franchise, Truck Wash, Tire Shop, Hotel & more. Great investment opportunity as the city of Cotulla continues to grow. CALL FOR MORE DETAILS.