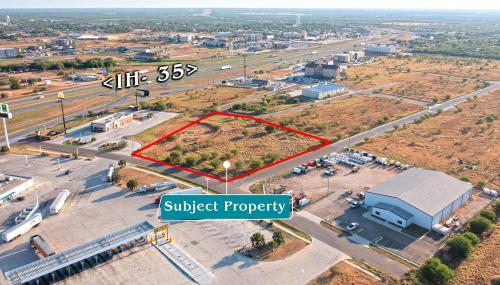

# Cotulla, TX

Corner lot with 2.07 acres adjacent to a MCDONALD'S & an industrial type STRIPES in Cotulla, TX. IH 35 visibility & off Exit 68 access rd. Perfect for food franchise, Truck Wash, Tire Shop, Hotel & more. Great investment opportunity as the city of Cotulla continues to grow. CALL FOR MORE DETAILS.

## Land

- 0000 IH 35 Frontage, COTULLA, Texas 78014

### MLS Addon

| Type:           | <b>Commercial land</b> |
|-----------------|------------------------|
| Status Detail:  | 1                      |
| Short Sale Y/N: | No                     |

Directions: Travel North on IH35 & EXIT 68 or Travel South on IH35 & EXIT 66