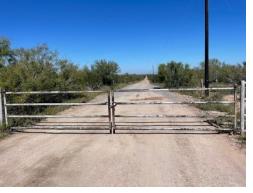

### MLS Addon

| Type:           | Ranch land |
|-----------------|------------|
| Status Detail:  | 1          |
| Short Sale Y/N: | No         |

Directions:

Head East on
Hwy 359, 10
miles from Loop
20, private
easement gate on
North side of the
highway,
approximately 1
mile on an allweather road
from hwy.