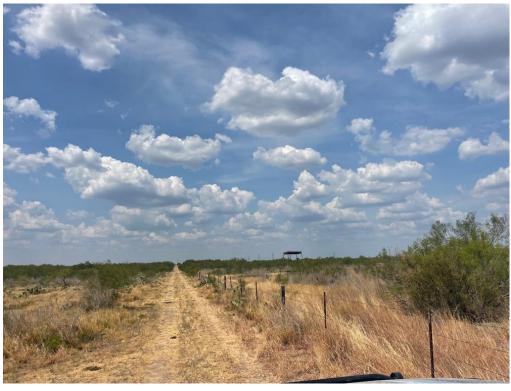

Conveniently located approx. 10 mins. from Loop 20. Perfect for outdoor activities, weekend getaways, hunting and overall ranch hobbies. Power adjacent to property. Great hunting and grazing land with all neighbors having low fences. Property is currently under AG exemption.

### MLS Addon

| Type:           | Ranch land |
|-----------------|------------|
| Status Detail:  | 1          |
| Short Sale Y/N: | No         |

Directions:

Head East on
Hwy 359, 10
miles from Loop
20, private
easement gate on
North side of the
highway,
approximately 1
mile on an allweather road
from hwy.