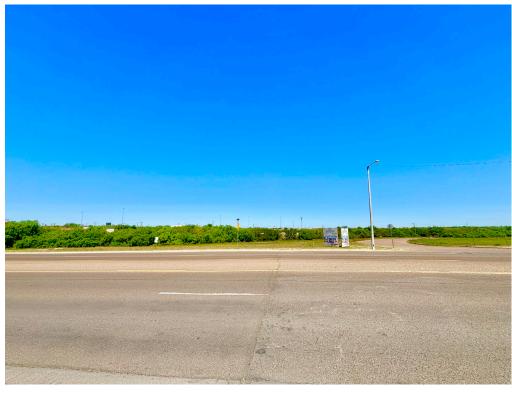

Prime commercial land available in a high traffic area on Shiloh and new Springfield access. The land sits on a corner lot and is M-1 zoning. A little over 1 acre that can be suited for building purposes, the other 1.17 acres surrounded by a green belt is unbuildable. Total lot space equals to 2.18 acres. This is a must see property schedule your appointment today.

#### Basic Details

| Property Type:           | Land        |
|--------------------------|-------------|
| Listing Type:            | For Sale    |
| Listing ID:              | 20241299    |
| Price:                   | \$850,000   |
| Lot Area:                | 95,021 Sqft |
| Sq Ft Office<br>Area:    | 0           |
| Sq Ft<br>Warehouse:      | 0           |
| Total Square<br>Footage: | 0 Sqft      |
|                          |             |