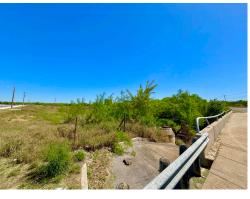

Prime commercial land available in a high traffic area on Shiloh and new Springfield access. The land sits on a corner lot and is M-1 zoning. A little over 1 acre that can be suited for building purposes, the other 1.17 acres surrounded by a green belt is unbuildable. Total lot space equals to 2.18 acres. This is a must see property schedule your appointment today.