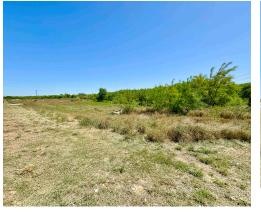

Prime commercial land available in a high traffic area on Shiloh and new Springfield access. The land sits on a corner lot and is M-1 zoning. A little over 1 acre that can be suited for building purposes, the other 1.17 acres surrounded by a green belt is unbuildable. Total lot space equals to 2.18 acres. This is a must see property schedule your appointment today.