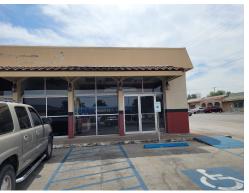

This property is in a high traffic location located near EZ Pawn, Stars Drive-In, Advance Auto Parts, Autozone, and Taco Palenque. The building was previously used as a dry cleaner establishment and has an operating drive-thru lane. This building and property location are perfect for a sit-down restaurant that has a takeout order component or small retail store. The building is also perfect for a dry-cleaner establishment. Due to its open space, the building is perfect to re-model to your needs.

# Commercial retail/office

2,500 Sqft - 1801 Guadalupe St, Laredo, Texas 78043