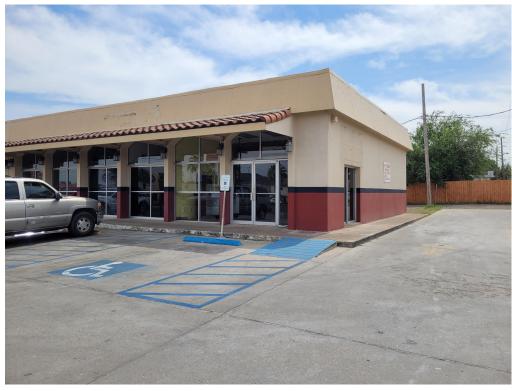

This property is in a high traffic location located near EZ Pawn, Stars Drive-In, Advance Auto Parts, Autozone, and Taco Palenque. The building was previously used as a dry cleaner establishment and has an operating drive-thru lane. This building and property location are perfect for a sit-down restaurant that has a takeout order component or small retail store. The building is also perfect for a dry-cleaner establishment. Due to its open space, the building is perfect to re-model to your needs.

# Commercial retail/office

2,500 Sqft - 1801 Guadalupe St, Laredo, Texas 78043

#### **Basic Details**

| Property Type:           | Commercial retail/office |
|--------------------------|--------------------------|
| Listing Type:            | For Sale                 |
| Listing ID:              | 20241252                 |
| Price:                   | \$420,000                |
| Bathrooms:               | 1                        |
| Square<br>Footage:       | 2,500 Sqft               |
| Lot Area:                | 11,173 Sqft              |
| Sq Ft Office<br>Area:    | 0                        |
| Sq Ft<br>Warehouse:      | 0                        |
| Total Square<br>Footage: | 0 Sqft                   |
|                          |                          |