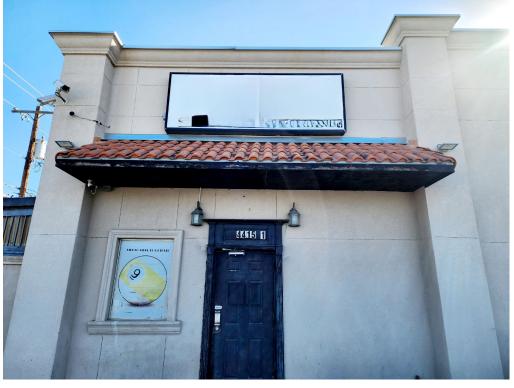

B4 Property for sale or lease. this property can accommodate a wide variety of business opportunities. Located on Hwy 359 allowing convenient access to loop20! High traffic area! call to schedule your appointment today!!!

# Commercial retail/office

1,593 Sqft - 4415 U.S. Hwy 359, Laredo, Texas 78043

#### **Basic Details**

| Property Type:           | Commercial retail/office |
|--------------------------|--------------------------|
| Listing Type:            | For Rent                 |
| Listing ID:              | 20241177                 |
| Price:                   | \$4,500                  |
| Bathrooms:               | 2                        |
| Square<br>Footage:       | 1,593 Sqft               |
| Lot Area:                | 1,888 Sqft               |
| Sq Ft Office<br>Area:    | 0                        |
| Sq Ft<br>Warehouse:      | 0                        |
| Total Square<br>Footage: | 0 Sqft                   |

### Address Map

| Country:   | US                   |
|------------|----------------------|
| State:     | TX                   |
| City:      | Laredo               |
| Zipcode:   | 78043                |
| Street:    | 4415 U.S. Hwy<br>359 |
| Longitude: | W100° 33' 1.7"       |
| Latitude:  | N27° 29' 49.3''      |