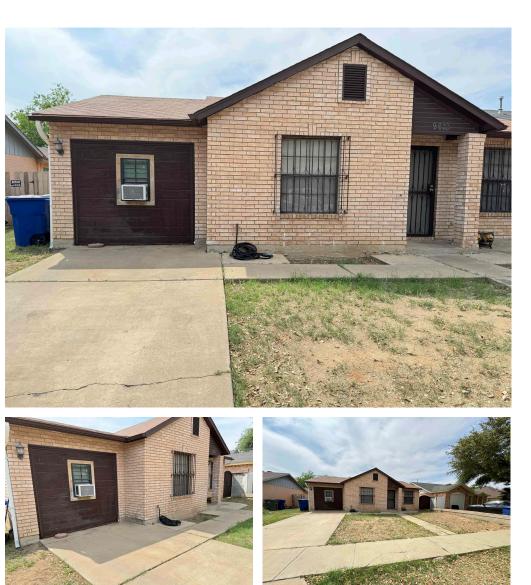

Garage has been enclosed and can be use it an extra room Call before showing, property it is owner occupied but it is easy to show

#### Basic Details

| Property Type:           | Residential |
|--------------------------|-------------|
| Listing Type:            | For Sale    |
| Listing ID:              | 20241170    |
| Price:                   | \$185,000   |
| Bedrooms:                | 4           |
| Rooms:                   | 6           |
| Bathrooms:               | 2           |
| Square<br>Footage:       | 1,347 Sqft  |
| Year Built:              | 1993        |
| Lot Area:                | 5,390 Sqft  |
| Price/SqFt:              | \$137       |
| Sq Ft Office<br>Area:    | 0           |
| Sq Ft<br>Warehouse:      | 0           |
| Total Square<br>Footage: | 0 Sqft      |
|                          |             |

## Address Map

| Country:   | US                   |
|------------|----------------------|
| State:     | ТХ                   |
| County:    | Webb                 |
| City:      | Laredo               |
| Zipcode:   | 78045                |
| Street:    | 9633 Partridge<br>Lp |
| Longitude: | W100° 28' 53.7''     |
| Latitude:  | N27° 35' 14''        |