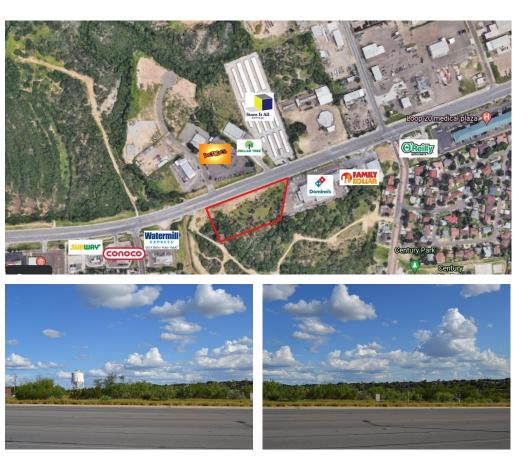

This property is currently being developed and re-platted. There are two lots available for sale together or individually. The proposed North Lot will be about 1.24 Acres and the South Lot will be about 1.20 Acres. Zoned B-3 Commercial. Residential Community is being developed behind this area. The South Lot is currently in a Flood Zone but should be elevated and removed from Flood Zone when re-platting is finished.

#### MLS Addon

| Туре:           | Commercial land                     |
|-----------------|-------------------------------------|
| Status Detail:  | 1                                   |
| Short Sale Y/N: | No                                  |
| Directions:     | This property is<br>across Dr. Ikes |

store and south of Laredo Country Store on Jaime Zapata Memorial Hwy between Panther Ave. and Century Blvd.

LA1Agent First Name:

LA1Agent Last Name:

LO1Office Name:

RE/MAX Real Estate Services

Hector

Alaniz