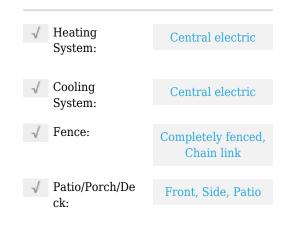

## MLS Addon

| Туре:                        | Single family<br>residential |  |
|------------------------------|------------------------------|--|
| Status Detail:               | 5                            |  |
| Approx Age:                  | 25                           |  |
| School District:             | Uisd                         |  |
| Pets Y/N:                    | No                           |  |
| Condo<br>Association<br>Y/N: | Yes                          |  |
| HOA - Y/N:                   | No                           |  |
| $\checkmark$ Financing Info: | Cash                         |  |
| Elementary<br>School:        | Uisd-muller                  |  |
| Middle School:               | <b>Uisd-united</b>           |  |
| High School:                 | Uisd-united                  |  |
| Short Sale Y/N:              | No                           |  |
| $\checkmark$ STYLE:          | 1 story                      |  |
| ✓ CONSTRUCTI<br>ON:          | Brick veneer                 |  |
| ✓ WATER<br>HEATER:           | Electric                     |  |
| √ WATER:                     | Public water                 |  |
| √ SEWER:                     | Sewer connection             |  |