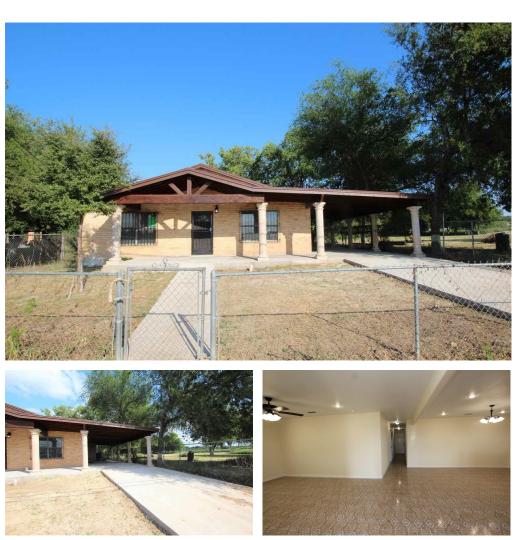

SPACIOUS REMODELED HOME W/OPEN CONCEPT KIT/DINING/LIVING AREAS, LARGE MASTER, WALK-IN CLOSET, BONUS RM CAN BE AN OFC, TV RM OR 4TH BEDRM. NEAR LCC SOUTH, SCHOOLS, SHOPPING CENTERS & MORE! CALL TODAY TO VIEW!

# Residential

1,835 Sqft - 4605 Zapata Hwy, Laredo, Texas 78046

### **Basic Details**

| Property Type:           | Residential |
|--------------------------|-------------|
| Listing Type:            | For Rent    |
| Listing ID:              | 20241096    |
| Price:                   | \$1,500     |
| Bedrooms:                | 3           |
| Rooms:                   | 7           |
| Bathrooms:               | 2           |
| Square<br>Footage:       | 1,835 Sqft  |
| Year Built:              | 1981        |
| Lot Area:                | 14,056 Sqft |
| Price/SqFt:              | \$1         |
| Sq Ft Office<br>Area:    | 0           |
| Sq Ft<br>Warehouse:      | 0           |
| Total Square<br>Footage: | 0 Sqft      |
|                          |             |