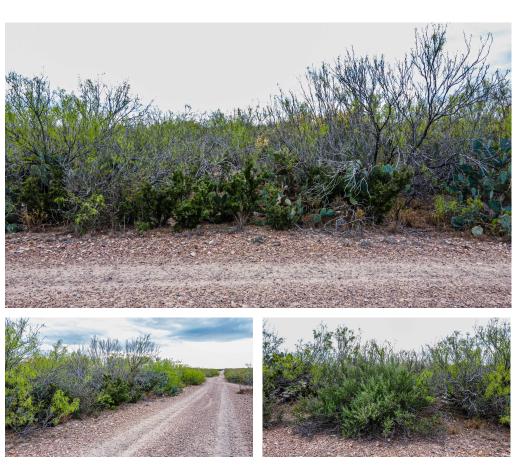

Looking to get out of the city? Only \$20,000!! 1 Acre Land Available for Sale!! Located in Las Pilas off of Hwy 59! Coordinates: 27.67605, -99.17825