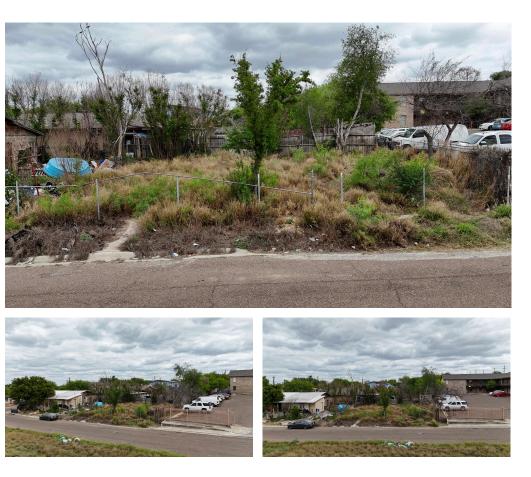

R-2 Zoned! Come on by to check this lot available at \$40,000! This is a great opportunity for investors or future home owners who wish to build their dream home. Dont miss out!!

## Basic Details

| Property Type:           | Land       |
|--------------------------|------------|
| Listing Type:            | For Sale   |
| Listing ID:              | 20240989   |
| Price:                   | \$40,000   |
| Lot Area:                | 3,174 Sqft |
| Sq Ft Office<br>Area:    | 0          |
| Sq Ft<br>Warehouse:      | 0          |
| Total Square<br>Footage: | 0 Sqft     |