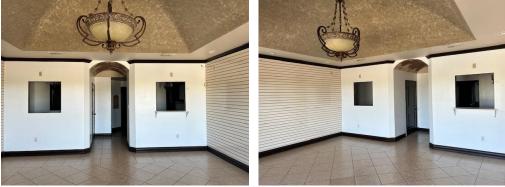

Great Location with high traffic. Excellent for professional, office, retail, coffee shop, etc. Please call for a private showing

# Commercial retail/office

796 Sqft - 401 Shiloh Dr, LAREDO, Texas 78045

#### Basic **Details**

| Property Type:           | Commercial<br>retail/office |
|--------------------------|-----------------------------|
| Listing Type:            | For Rent                    |
| Listing ID:              | 20240907                    |
| Price:                   | \$2,000                     |
| Rooms:                   | 1                           |
| Bathrooms:               | 1                           |
| Square<br>Footage:       | 796 Sqft                    |
| Lot Area:                | 2,920 Sqft                  |
| Sq Ft Office<br>Area:    | 0                           |
| Sq Ft<br>Warehouse:      | 0                           |
| Total Square<br>Footage: | 0 Sqft                      |