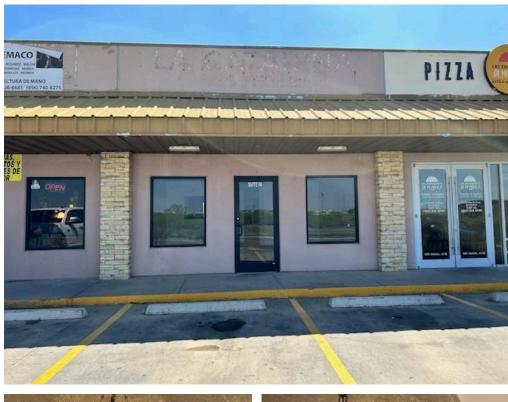

Great Location with high traffic. Excellent for professional, office, retail, coffee shop, etc. Please call for a private showing

# Commercial retail/office

796 Sqft - 401 Shiloh Dr, LAREDO, Texas 78045

#### Basic **Details**

| Property Type:           | Commercial<br>retail/office |
|--------------------------|-----------------------------|
| Listing Type:            | For Rent                    |
| Listing ID:              | 20240907                    |
| Price:                   | \$2,000                     |
| Rooms:                   | 1                           |
| Bathrooms:               | 1                           |
| Square<br>Footage:       | 796 Sqft                    |
| Lot Area:                | 2,920 Sqft                  |
| Sq Ft Office<br>Area:    | 0                           |
| Sq Ft<br>Warehouse:      | 0                           |
| Total Square<br>Footage: | 0 Sqft                      |