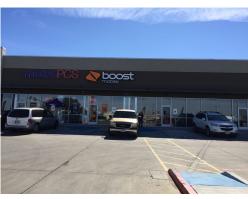

11,000 Retail Center in a prime commercial location. Center sits right across from HEB, Big Lots, Taco Bell, Starbucks among others and blocks away from Laredo Medical Center, NIssan, Chevrolet, McDonalds, Taco Palenque. Rents for \$3.00Sf/ month plus Operating Expenses (2023 NNN \$0.48 Sf/month). TI allowance \$30.00/Sf . Space delivered as Shell. High Traffic 20,464 VPD Current Tenants (NATIONAL): OPORTUNE (Loans) METRO PC'S, BOOST, AMAX Insurance (LOCAL ) LA LAGUNA Restaurant