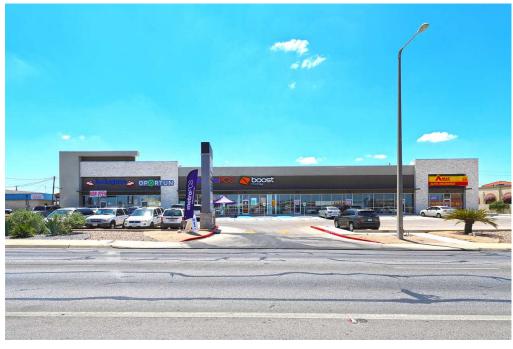

11,000 Retail Center in a prime commercial location. Center sits right across from HEB, Big Lots, Taco Bell, Starbucks among others and blocks away from Laredo Medical Center, NIssan, Chevrolet, McDonalds, Taco Palenque. Rents for \$3.00Sf/ month plus Operating Expenses (2023 NNN \$0.48 Sf/month). TI allowance \$30.00/Sf . Space delivered as Shell. High Traffic 20,464 VPD Current Tenants (NATIONAL): OPORTUNE (Loans) METRO PC'S, BOOST, AMAX Insurance (LOCAL ) LA LAGUNA Restaurant

# Commercial retail/office

11,000 Sqft - 2419 E Saunders St, Laredo, Texas 78041