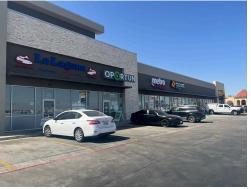

11,000 Retail Center in a prime commercial location. Center sits right across from HEB, Big Lots, Taco Bell, Starbucks among others and blocks away from Laredo Medical Center, NIssan, Chevrolet, McDonalds, Taco Palenque. Rents for \$3.00Sf/ month plus Operating Expenses (2023 NNN \$0.48 Sf/month). TI allowance \$30.00/Sf . Space delivered as Shell. High Traffic 20,464 VPD Current Tenants (NATIONAL): OPORTUNE (Loans) METRO PC'S, BOOST, AMAX Insurance (LOCAL ) LA LAGUNA Restaurant