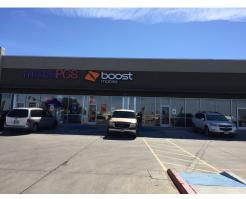

11,000sf Retail Center in a prime commercial location. Center sits right across from HEB, Big Lots, Taco Bell, Starbucks among others and only blocks away from Laredo Medical Center, Nissan, Chevrolet. Rents for \$3.00 Sf/ month plus Operating Expenses (2023 NNN \$0.48 Sf/month). TI allowance \$30.00/Sf. Space will be delivered as Shell. Current Tenants (NATIONAL): Oportune (Loans) METRO PC'S, BOOST, AMAX Insurance (LOCAL) LA LAGUNA Restaurant (Regional) High Traffic 20,464 VPD

# Commercial retail/office

11,000 Sqft - 2419 E Saunders St, Laredo, Texas 78041