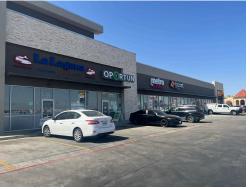

11,000sf Retail Center in a prime commercial location. Center sits right across from HEB, Big Lots, Taco Bell, Starbucks among others and only blocks away from Laredo Medical Center, Nissan, Chevrolet. Rents for \$3.00 Sf/ month plus Operating Expenses (2023 NNN \$0.48 Sf/month). TI allowance \$30.00/Sf. Space will be delivered as Shell. Current Tenants (NATIONAL): Oportune (Loans) METRO PC'S, BOOST, AMAX Insurance (LOCAL) LA LAGUNA Restaurant (Regional) High Traffic 20,464 VPD

# Commercial retail/office

11,000 Sqft - 2419 E Saunders St, Laredo, Texas 78041