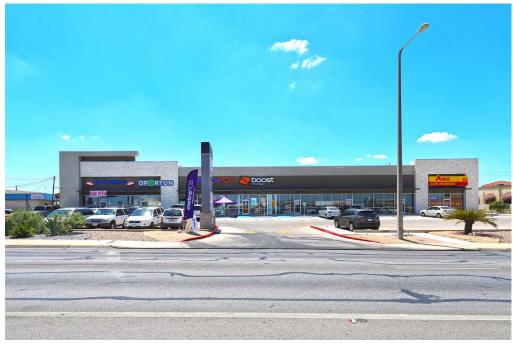

11,000sf Retail Center in a prime commercial location. Center sits right across from HEB, Big Lots, Taco Bell, Starbucks among others and only blocks away from Laredo Medical Center, Nissan, Chevrolet. Rents for \$3.00 Sf/ month plus Operating Expenses (2023 NNN \$0.48 Sf/month). TI allowance \$30.00/Sf. Space will be delivered as Shell. Current Tenants (NATIONAL): Oportune (Loans) METRO PC'S, BOOST, AMAX Insurance (LOCAL) LA LAGUNA Restaurant (Regional) High Traffic 20,464 VPD

# Commercial retail/office

11,000 Sqft - 2419 E Saunders St, Laredo, Texas 78041