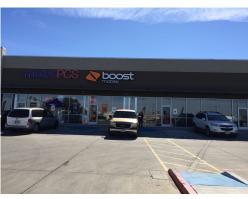

11,000sf Retail Center in a prime commercial location. Center sits right across from HEB, Big Lots, Taco Bell, Starbucks among others and only blocks away from Laredo Medical Center, Nissan, Chevrolet. Rents for \$3.00 Sf/ month plus Operating Expenses (2023 NNN \$0.48 Sf/month). TI allowance \$30.00/Sf . Space will be delivered as Shell. Current Tenants (NATIONAL): Oportune (Loans) METRO PC'S, BOOST, AMAX Insurance (LOCAL ) LA LAGUNA Restaurant (Regional) High Traffic 20,464 VPD