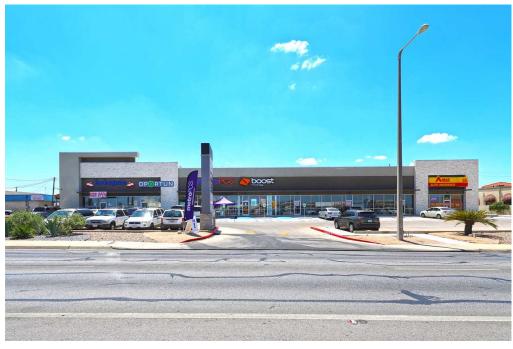

11,000sf Retail Center in a prime commercial location. Center sits right across from HEB, Big Lots, Taco Bell, Starbucks among others and only blocks away from Laredo Medical Center, Nissan, Chevrolet. Rents for \$3.00 Sf/ month plus Operating Expenses (2023 NNN \$0.48 Sf/month). TI allowance \$30.00/Sf . Space will be delivered as Shell. Current Tenants (NATIONAL): Oportune (Loans) METRO PC'S, BOOST, AMAX Insurance (LOCAL ) LA LAGUNA Restaurant (Regional) High Traffic 20,464 VPD

# Commercial retail/office

11,000 Sqft - 2419 E Saunders St, Laredo, Texas 78041