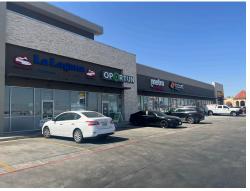

11,000sf Retail Center in a prime commercial location. Center sits right across from HEB, Big Lots, Taco Bell, Starbucks among others and only blocks away from Laredo Medical Center, Nissan, Chevrolet. Rents for \$3.00 Sf/ month plus Operating Expenses (2023 NNN \$0.48 Sf/month). TI allowance \$30.00/Sf . Space will be delivered as Shell. Current Tenants (NATIONAL): Oportune (Loans) METRO PC'S, BOOST, AMAX Insurance (LOCAL ) LA LAGUNA Restaurant (Regional) High Traffic 20,464 VPD