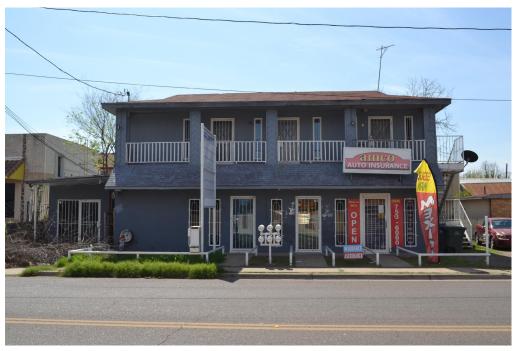

Owner/User or investment opportunity for this mixed commercial property located in a B-1 Zone. There are 3 residential units on the 2nd floor and 3 commercial units on the first floor. One unit is rented to Aamco Insurance and one apartment is also rented.

# Commercial retail/office

2,574 Sqft - 1119 Lafayette St, Laredo, Texas 78041