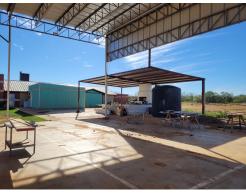

This property is perfect for family or company entertainment and is just a 25-minute drive from Laredo. The ranch is located off an all-weather road with privacy off the interstate making for a quiet paradise. This ranch is perfect for family activities and perfect for outdoor hobbies. All furniture, fixtures, tools, and motorized equipment will convey with the property making it a true turnkey purchase!