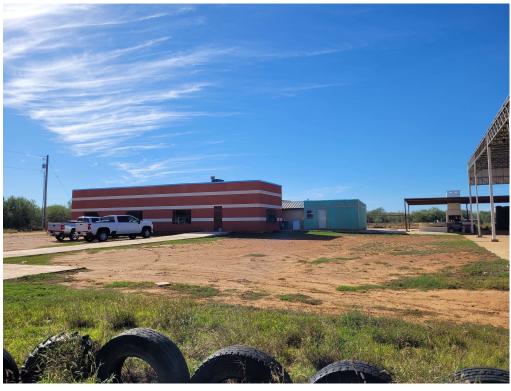

This property is perfect for family or company entertainment and is just a 25-minute drive from Laredo. The ranch is located off an all-weather road with privacy off the interstate making for a quiet paradise. This ranch is perfect for family activities and perfect for outdoor hobbies. All furniture, fixtures, tools, and motorized equipment will convey with the property making it a true turnkey purchase!

#### **Basic Details**

| Property Type:           | Land           |
|--------------------------|----------------|
| Listing Type:            | For Sale       |
| Listing ID:              | 20240715       |
| Price:                   | \$1,600,000    |
| Lot Area:                | 2,182,360 Sqft |
| Sq Ft Office<br>Area:    | 0              |
| Sq Ft<br>Warehouse:      | 0              |
| Total Square<br>Footage: | 0 Sqft         |