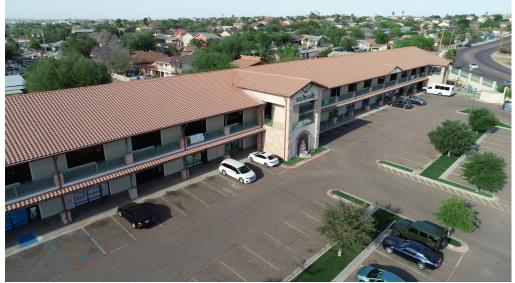

South Gate Plaza, a bustling two-story retail and business center, is situated close to heavily trafficked HWY 83 (S. Zapata HWY) with easy access to Loop 20. It is nestled among several surrounding neighborhoods. Presently, it accommodates medical offices, a pharmacy, a daycare, and various retail spaces, equipped with a sprinkler system, an elevator, and three staircases.

# Commercial retail/office

1,210 Sqft - 2110 Lomas Del Sur, Laredo, Texas 78046