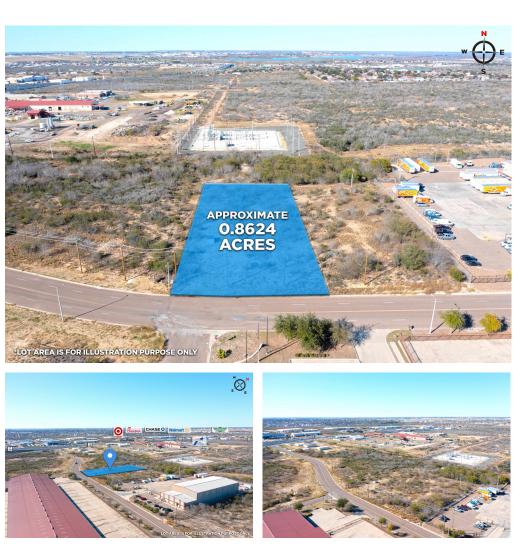

Commercial Platted land, Zoned M-I in Fesco Business Park with easy access to Bob Bullock Lp 20, Hwy 359 & Hwy 59. Would be great for a trucking company, warehouse or any commercial business. Almost an acre in size & surrounded by industrial commerce. Call for more details.

## Basic **Details**

| Property Type:           | Land        |
|--------------------------|-------------|
| Listing Type:            | For Sale    |
| Listing ID:              | 20240618    |
| Price:                   | \$295,000   |
| Lot Area:                | 37,566 Sqft |
| Sq Ft Office<br>Area:    | 0           |
| Sq Ft<br>Warehouse:      | 0           |
| Total Square<br>Footage: | 0 Sqft      |