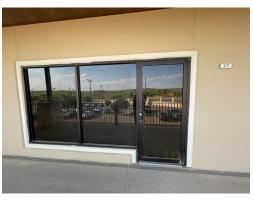

# Commercial retail/office

1,210 Sqft - 2110 Lomas Del Sur, Laredo, Texas 78046

#### **Basic Details**

| Property Type:           | Commercial retail/office |
|--------------------------|--------------------------|
| Listing Type:            | For Rent                 |
| Listing ID:              | 20240645                 |
| Price:                   | \$1,537                  |
| Rooms:                   | 11                       |
| Square<br>Footage:       | 1,210 Sqft               |
| Lot Area:                | 105,850 Sqft             |
| Sq Ft Office<br>Area:    | 0                        |
| Sq Ft<br>Warehouse:      | 0                        |
| Total Square<br>Footage: | 0 Sqft                   |