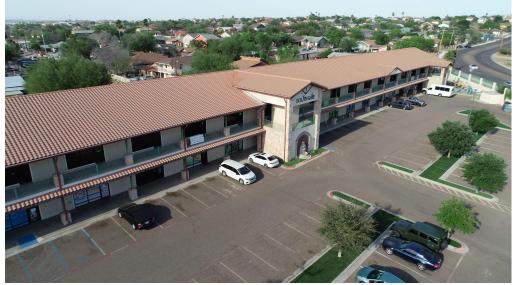

South Gate Plaza, a bustling two-story retail and business center, is situated close to heavily trafficked HWY 83 (S. Zapata HWY) with easy access to Loop 20. It is nestled among several surrounding neighborhoods. Presently, it accommodates medical offices, a pharmacy, a daycare, and various retail spaces, equipped with a sprinkler system, an elevator, and three staircases.

# Commercial retail/office

1,210 Sqft - 2110 Lomas Del Sur, Laredo, Texas 78046