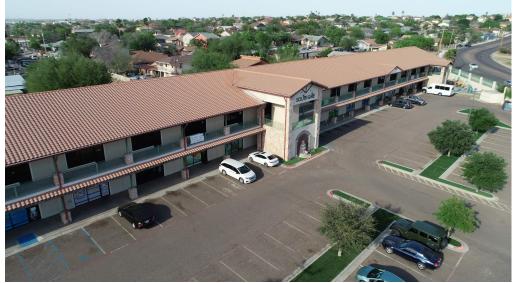

South Gate Plaza, a bustling two-story retail and business center, is situated close to heavily trafficked HWY 83 (S. Zapata HWY) with easy access to Loop 20. It is nestled among several surrounding neighborhoods. Presently, it accommodates medical offices, a pharmacy, a daycare, and various retail spaces, equipped with a sprinkler system, an elevator, and three staircases.