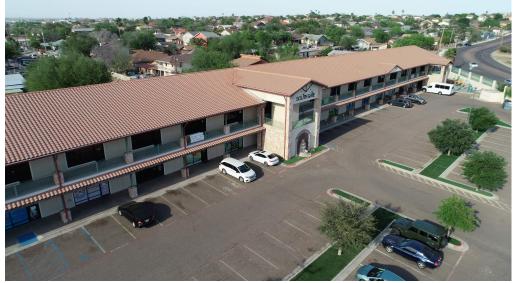

South Gate Plaza, a bustling two-story retail and business center, is situated close to heavily trafficked HWY 83 (S. Zapata HWY) with easy access to Loop 20. It is nestled among several surrounding neighborhoods. Presently, it accommodates medical offices, a pharmacy, a daycare, and various retail spaces, equipped with a sprinkler system, an elevator, and three staircases.