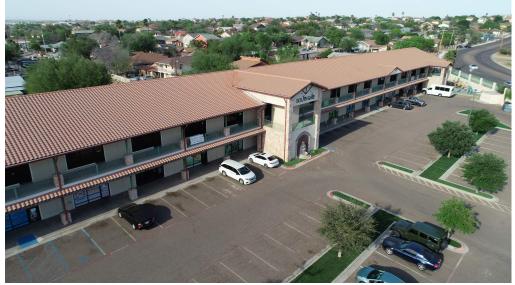

South Gate Plaza, a bustling two-story retail and business center, is situated close to heavily trafficked HWY 83 (S. Zapata HWY) with easy access to Loop 20. It is nestled among several surrounding neighborhoods. Presently, it accommodates medical offices, a pharmacy, a daycare, and various retail spaces, equipped with a sprinkler system, an elevator, and three staircases.