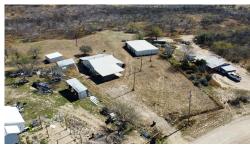

Two residential lots together total of 28,905 sq. ft. approx. for SALE in Zapata TX! with a Barn, tool shed and a house with new roof done in 2010 but needs a little TLC. The tool shed and house with electricity available, barn has the electric wiring but its not hooked up. This huge lot located in a cul-de-sac has water available but not connected . Land is in peaceful area. Call today for more information!!

### **Basic Details**

| Property Type:           | Land        |
|--------------------------|-------------|
| Listing Type:            | For Sale    |
| Listing ID:              | 20240561    |
| Price:                   | \$85,000    |
| Lot Area:                | 28,905 Sqft |
| Sq Ft Office<br>Area:    | 0           |
| Sq Ft<br>Warehouse:      | 0           |
| Total Square<br>Footage: | 0 Sqft      |