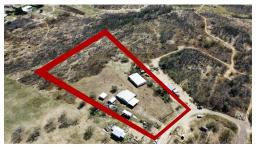

Two residential lots together total of 28,905 sq. ft. approx. for SALE in Zapata TX! with a Barn, tool shed and a house with new roof done in 2010 but needs a little TLC. The tool shed and house with electricity available, barn has the electric wiring but its not hooked up. This huge lot located in a cul-de-sac has water available but not connected . Land is in peaceful area. Call today for more information!!

### **Basic Details**

| Property Type:           | Land        |
|--------------------------|-------------|
| Listing Type:            | For Sale    |
| Listing ID:              | 20240561    |
| Price:                   | \$85,000    |
| Lot Area:                | 28,905 Sqft |
| Sq Ft Office<br>Area:    | 0           |
| Sq Ft<br>Warehouse:      | 0           |
| Total Square<br>Footage: | 0 Sqft      |