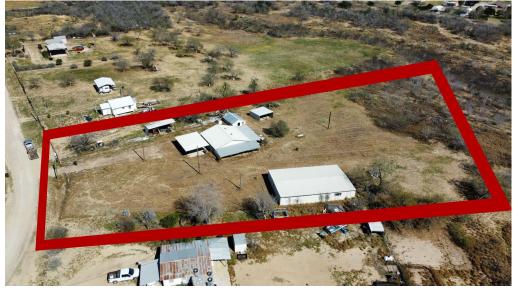

Two residential lots together total of 28,905 sq. ft. approx. for SALE in Zapata TX! with a Barn, tool shed and a house with new roof done in 2010 but needs a little TLC. The tool shed and house with electricity available, barn has the electric wiring but its not hooked up. This huge lot located in a cul-de-sac has water available but not connected . Land is in peaceful area. Call today for more information!!

### **Basic Details**

| Property Type:           | Land        |
|--------------------------|-------------|
| Listing Type:            | For Sale    |
| Listing ID:              | 20240561    |
| Price:                   | \$85,000    |
| Lot Area:                | 28,905 Sqft |
| Sq Ft Office<br>Area:    | 0           |
| Sq Ft<br>Warehouse:      | 0           |
| Total Square<br>Footage: | 0 Sqft      |