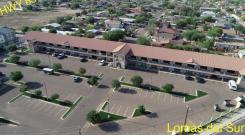

South Gate Plaza, a bustling two-story retail and business center, is situated close to heavily trafficked HWY 83 (S. Zapata HWY) with easy access to Loop 20. It is nestled among several surrounding neighborhoods. Presently, it accommodates medical offices, a pharmacy, a daycare, and various retail spaces, equipped with a sprinkler system, an elevator, and three staircases.

# Commercial retail/office

1,210 Sqft - 2110 Lomas Del Sur, Laredo, Texas 78046