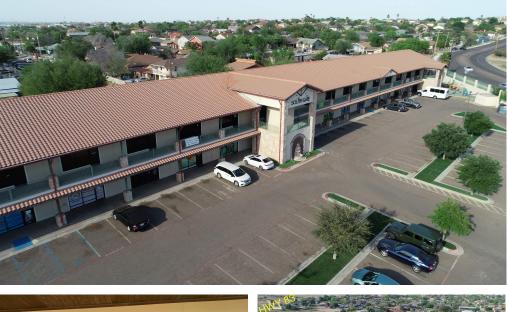

South Gate Plaza, a bustling two-story retail and business center, is situated close to heavily trafficked HWY 83 (S. Zapata HWY) with easy access to Loop 20. It is nestled among several surrounding neighborhoods. Presently, it accommodates medical offices, a pharmacy, a daycare, and various retail spaces, equipped with a sprinkler system, an elevator, and three staircases.

# Commercial retail/office

1,210 Sqft - 2110 Lomas Del Sur, Laredo, Texas 78046