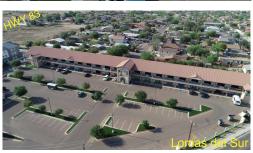

South Gate Plaza, a bustling two-story retail and business center, is situated close to heavily trafficked HWY 83 (S. Zapata HWY) with easy access to Loop 20. It is nestled among several surrounding neighborhoods. Presently, it accommodates medical offices, a pharmacy, a daycare, and various retail spaces, equipped with a sprinkler system, an elevator, and three staircases.