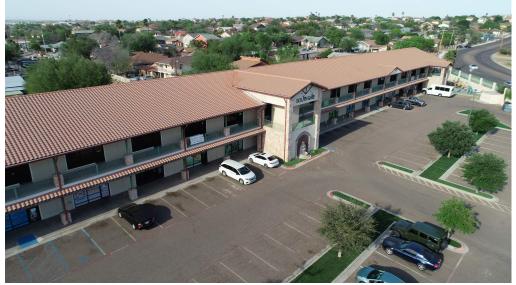

South Gate Plaza, a bustling two-story retail and business center, is situated close to heavily trafficked HWY 83 (S. Zapata HWY) with easy access to Loop 20. It is nestled among several surrounding neighborhoods. Presently, it accommodates medical offices, a pharmacy, a daycare, and various retail spaces, equipped with a sprinkler system, an elevator, and three staircases.