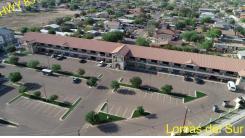

South Gate Plaza, a bustling two-story retail and business center, is situated close to heavily trafficked HWY 83 (S. Zapata HWY) with easy access to Loop 20. It is nestled among several surrounding neighborhoods. Presently, it accommodates medical offices, a pharmacy, a daycare, and various retail spaces, equipped with a sprinkler system, an elevator, and three staircases.

# Commercial retail/office

1,210 Sqft - 2110 Lomas Del Sur, Laredo, Texas 78046