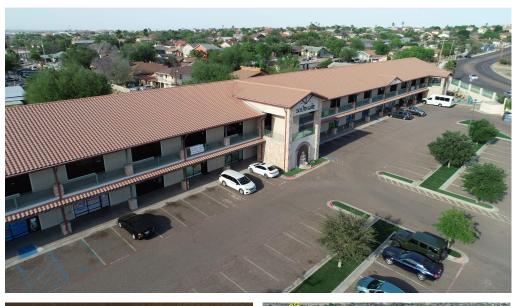

South Gate Plaza, a bustling two-story retail and business center, is situated close to heavily trafficked HWY 83 (S. Zapata HWY) with easy access to Loop 20. It is nestled among several surrounding neighborhoods. Presently, it accommodates medical offices, a pharmacy, a daycare, and various retail spaces, equipped with a sprinkler system, an elevator, and three staircases.

# Commercial retail/office

1,210 Sqft - 2110 Lomas Del Sur, Laredo, Texas 78046