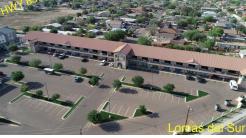

South Gate Plaza, a bustling two-story retail and business center, is situated close to heavily trafficked HWY 83 (S. Zapata HWY) with easy access to Loop 20. It is nestled among several surrounding neighborhoods. Presently, it accommodates medical offices, a pharmacy, a daycare, and various retail spaces, equipped with a sprinkler system, an elevator, and three staircases.

# Commercial retail/office

1,210 Sqft - 2110 Lomas Del Sur, Laredo, Texas 78046