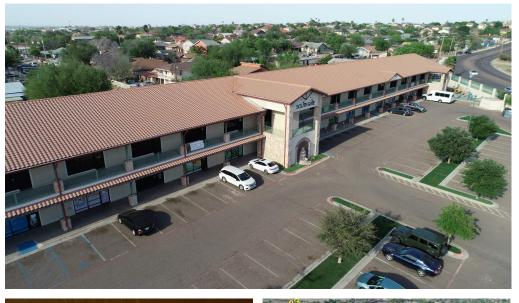

South Gate Plaza, a bustling two-story retail and business center, is situated close to heavily trafficked HWY 83 (S. Zapata HWY) with easy access to Loop 20. It is nestled among several surrounding neighborhoods. Presently, it accommodates medical offices, a pharmacy, a daycare, and various retail spaces, equipped with a sprinkler system, an elevator, and three staircases.

# Commercial retail/office

1,210 Sqft - 2110 Lomas Del Sur, Laredo, Texas 78046