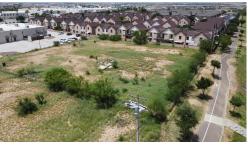

COMMERCIAL LAND - Build on 1.16 acres, Professional or Medical Use. Great location, close to large shopping areas with National Tenants. Seller will consider Build to Suit. Priced to sell. Price and terms of this listing subject to change without notice.

### Basic Details

| Property Type:           | Land        |
|--------------------------|-------------|
| Listing Type:            | For Sale    |
| Listing ID:              | 20240487    |
| Price:                   | \$535,000   |
| Lot Area:                | 50,529 Sqft |
| Sq Ft Office<br>Area:    | 0           |
| Sq Ft<br>Warehouse:      | 0           |
| Total Square<br>Footage: | 0 Sqft      |