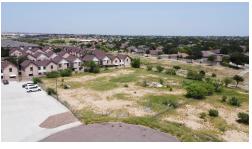

COMMERCIAL LAND - Build on 1.16 acres, Professional or Medical Use. Great location, close to large shopping areas with National Tenants. Seller will consider Build to Suit. Priced to sell. Price and terms of this listing subject to change without notice.

### Basic Details

| Property Type:           | Land        |
|--------------------------|-------------|
| Listing Type:            | For Sale    |
| Listing ID:              | 20240487    |
| Price:                   | \$535,000   |
| Lot Area:                | 50,529 Sqft |
| Sq Ft Office<br>Area:    | 0           |
| Sq Ft<br>Warehouse:      | 0           |
| Total Square<br>Footage: | 0 Sqft      |