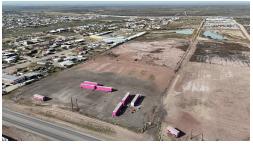

This 39.36-acre property, situated along Highway 359, has undergone major land clearing and includes a charming pond. With proper permits from Webb County and/or the city, it is versatile for residential, commercial, or industrial use. Conveniently located just 12 minutes from Loop 20, this prime parcel offers strategic accessibility for various development opportunities.

# Land

- 7588 E TX State Hwy 359, Laredo, Texas 78043