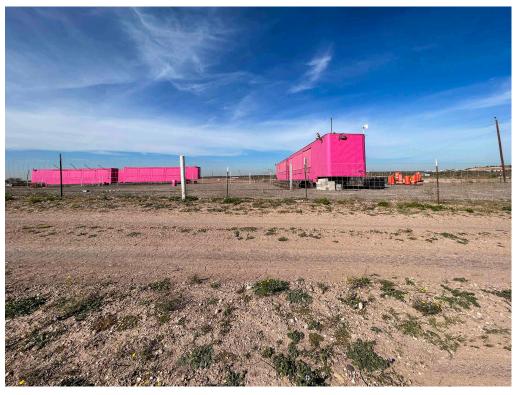

This 39.36-acre property, situated along Highway 359, has undergone major land clearing and includes a charming pond. With proper permits from Webb County and/or the city, it is versatile for residential, commercial, or industrial use. Conveniently located just 12 minutes from Loop 20, this prime parcel offers strategic accessibility for various development opportunities.

# Land

- 7588 E TX State Hwy 359, Laredo, Texas 78043