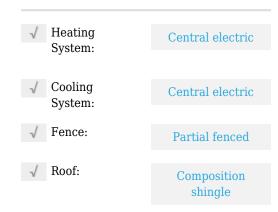

### MLS Addon

| Туре:                        | Single family<br>residential |
|------------------------------|------------------------------|
| Status Detail:               | 1                            |
| Approx Age:                  | 1                            |
| School District:             | Uisd                         |
| Pets Y/N:                    | No                           |
| Condo<br>Association<br>Y/N: | Yes                          |
| HOA - Y/N:                   | Yes                          |
| Elementary<br>School:        | Uisd-muller                  |
| Middle School:               | <b>Uisd-united</b>           |
| High School:                 | <b>Uisd-united</b>           |
| Single Family<br>HOA Fee:    | \$150                        |
| Short Sale Y/N:              | No                           |
| √ STYLE:                     | 2 story                      |
| ✓ CONSTRUCTI<br>ON:          | Stucco, Hardy<br>plank       |
| √ WATER<br>HEATER:           | Electric                     |
| √ WATER:                     | Public water                 |
| √ SEWER:                     | Sewer connection             |
| √ UTILITIES:                 | Underground<br>utilities     |

| ✓ATTIC:Access only✓FOUNDATION:Slab✓FLOORSIInternet available✓FLOORS:Carpet, Tile✓FLOORS:Carpet, Tile✓KITCHEN<br>FEATURES:Kitchen/dining<br>combo, Granite✓DRIVEWAY:Concrete drive✓FINANCING<br>OFFERED:Cash, Conventional<br>Va, Fha✓POSSESSION:At closing & upon<br>funding✓SHOWING<br>INSTRUCTION<br>S:Showingtime<br>scheduling✓AMENITIES:Large master<br>bedroom, Walk-in<br>closet, Dining<br>room, Sprinkler<br>system front,<br>Washer & dryer<br>hookupsLA1Agent First<br>Name:Iziz<br>Keller Williams<br>Name:Laredo                                                                                                                                                                                                                                                                                         |
|-----------------------------------------------------------------------------------------------------------------------------------------------------------------------------------------------------------------------------------------------------------------------------------------------------------------------------------------------------------------------------------------------------------------------------------------------------------------------------------------------------------------------------------------------------------------------------------------------------------------------------------------------------------------------------------------------------------------------------------------------------------------------------------------------------------------------|
| ✓       FOUNDATION:       Slab         ✓       FOUNDATION:       Slab         ✓       ELECTRONIC<br>FEATURES:       Internet available         ✓       FLOORS:       Carpet, Tile         ✓       FLOORS:       Carpet, Tile         ✓       FLOORS:       Carpet, Tile         ✓       PINANCINES:       Kitchen/dining<br>combo, Granite         ✓       DRIVEWAY:       Concrete drive         ✓       FINANCING<br>OFFERED:       Cash, Conventional<br>Va, Fha         ✓       POSSESSION:       At closing & upon<br>funding         ✓       SHOWING<br>INSTRUCTION<br>S:       Showingtime<br>scheduling         ✓       AMENITIES:       Large master<br>bedroom, Walk-in<br>closet, Dining<br>room, Sprinkler<br>system front,<br>Washer & dryer<br>hookups         LA1Agent First<br>Name:       De la Cruz |
| ✓       FOUNDATION:       Slab         ✓       FOUNDATION:       Slab         ✓       ELECTRONIC<br>FEATURES:       Internet available         ✓       FLOORS:       Carpet, Tile         ✓       FLOORS:       Carpet, Tile         ✓       FLOORS:       Carpet, Tile         ✓       PRIVEWAY:       Concrete drive         ✓       FINANCING<br>OFFERED:       Cash, Conventional<br>Va, Fha         ✓       POSSESSION:       At closing & upon<br>funding         ✓       SHOWING<br>INSTRUCTION<br>S:       Showingtime<br>scheduling         ✓       AMENITIES:       Large master<br>bedroom, Walk-in<br>closet, Dining<br>room, Sprinkler<br>system front,<br>Washer & dryer<br>hookups         LA1Agent First       Iziz                                                                                   |
| ✓       FOUNDATION:       Slab         ✓       FOUNDATION:       Slab         ✓       ELECTRONIC<br>FEATURES:       Internet available         ✓       FLOORS:       Carpet, Tile         ✓       FLOORS:       Carpet, Tile         ✓       FLOORS:       Carpet, Tile         ✓       FLOORS:       Carpet, Tile         ✓       PRIVEWAY:       Concrete drive         ✓       FINANCING<br>OFFERED:       Cash, Conventional<br>Va, Fha         ✓       POSSESSION:       At closing & upon<br>funding         ✓       SHOWING<br>INSTRUCTION<br>S:       Showingtime<br>scheduling         ✓       AMENITIES:       Large master<br>bedroom, Walk-in<br>closet, Dining<br>room, Sprinkler<br>system front,<br>Washer & dryer                                                                                     |
| ✓       FOUNDATION:       Slab         ✓       FOUNDATION:       Slab         ✓       ELECTRONIC<br>FEATURES:       Internet available         ✓       FLOORS:       Carpet, Tile         ✓       FLOORS:       Carpet, Tile         ✓       KITCHEN<br>FEATURES:       Kitchen/dining<br>combo, Granite         ✓       DRIVEWAY:       Concrete drive         ✓       FINANCING<br>OFFERED:       Cash, Conventional<br>Va, Fha         ✓       POSSESSION:       At closing & upon<br>funding         ✓       SHOWING<br>INSTRUCTION<br>S:       Showingtime<br>scheduling                                                                                                                                                                                                                                         |
| ✓       FOUNDATION:       Slab         ✓       FOUNDATION:       Slab         ✓       ELECTRONIC<br>FEATURES:       Internet available         ✓       FLOORS:       Carpet, Tile         ✓       FLOORS:       Carpet, Tile         ✓       KITCHEN<br>FEATURES:       Kitchen/dining<br>combo, Granite         ✓       DRIVEWAY:       Concrete drive         ✓       FINANCING<br>OFFERED:       Cash, Conventiona<br>Va, Fha         ✓       POSSESSION:       At closing & upon<br>funding         ✓       SHOWING<br>INSTRUCTION       Showingtime<br>scheduling                                                                                                                                                                                                                                                |
| ✓       FOUNDATION:       Slab         ✓       FOUNDATION:       Slab         ✓       ELECTRONIC<br>FEATURES:       Internet available         ✓       FLOORS:       Carpet, Tile         ✓       FLOORS:       Carpet, Tile         ✓       KITCHEN<br>FEATURES:       Kitchen/dining<br>combo, Granite         ✓       DRIVEWAY:       Concrete drive         ✓       FINANCING<br>OFFERED:       Cash, Conventiona<br>Va, Fha         ✓       POSSESSION:       At closing & upon                                                                                                                                                                                                                                                                                                                                  |
| ✓       FOUNDATION:       Slab         ✓       FOUNDATION:       Slab         ✓       ELECTRONIC<br>FEATURES:       Internet available         ✓       FLOORS:       Carpet, Tile         ✓       FLOORS:       Kitchen/dining<br>combo, Granite         ✓       DRIVEWAY:       Concrete drive         ✓       FINANCING<br>OFFERED       Cash, Conventiona                                                                                                                                                                                                                                                                                                                                                                                                                                                          |
| ✓       FOUNDATION:       Slab         ✓       FLECTRONIC<br>FEATURES:       Internet available         ✓       FLOORS:       Carpet, Tile         ✓       KITCHEN<br>FEATURES:       Kitchen/dining<br>combo, Granite                                                                                                                                                                                                                                                                                                                                                                                                                                                                                                                                                                                                |
| ✓     FOUNDATION:     Slab       ✓     FLECTRONIC<br>FEATURES:     Internet available       ✓     FLOORS:     Carpet, Tile       ✓     KITCHEN<br>FEATURES     Kitchen/dining                                                                                                                                                                                                                                                                                                                                                                                                                                                                                                                                                                                                                                         |
| <ul> <li>✓ FOUNDATION: Slab</li> <li>✓ ELECTRONIC<br/>FEATURES:</li> </ul>                                                                                                                                                                                                                                                                                                                                                                                                                                                                                                                                                                                                                                                                                                                                            |
| <ul> <li>✓ FOUNDATION: Slab</li> <li>✓ ELECTRONIC Internet available</li> </ul>                                                                                                                                                                                                                                                                                                                                                                                                                                                                                                                                                                                                                                                                                                                                       |
|                                                                                                                                                                                                                                                                                                                                                                                                                                                                                                                                                                                                                                                                                                                                                                                                                       |
| ✓ ATTIC: Access only                                                                                                                                                                                                                                                                                                                                                                                                                                                                                                                                                                                                                                                                                                                                                                                                  |
|                                                                                                                                                                                                                                                                                                                                                                                                                                                                                                                                                                                                                                                                                                                                                                                                                       |