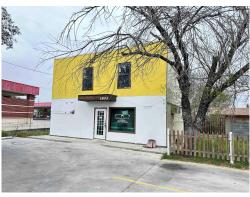

Nice property located by Plum St and N. Arkansas St. Property features a b-3 zoning office space and a home located in the corner that is 4 bedrooms, 2 bathrooms with 1,648 sq ft. Great to own a business and live in the house. Schedule your showing soon!!!

# Commercial retail/office

1,152 Sqft - 2802 Plum St, LAREDO, Texas 78043