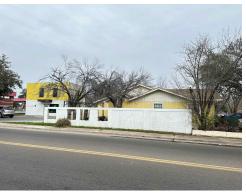

Nice property located by Plum St and N. Arkansas St. Property features a b-3 zoning office space and a home located in the corner that is 4 bedrooms, 2 bathrooms with 1,648 sq ft. Great to own a business and live in the house. Schedule your showing soon!!!

# Commercial retail/office

1,152 Sqft - 2802 Plum St, LAREDO, Texas 78043