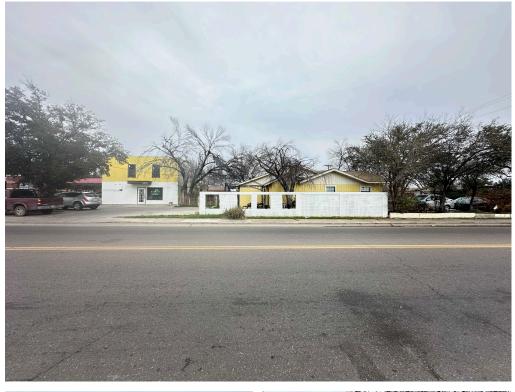

Nice property located by Plum St and N. Arkansas St. Property features a b-3 zoning office space and a home located in the corner that is 4 bedrooms, 2 bathrooms with 1,648 sq ft. Great to own a business and live in the house. Schedule your showing soon!!!

# Commercial retail/office

1,152 Sqft - 2802 Plum St, LAREDO, Texas 78043