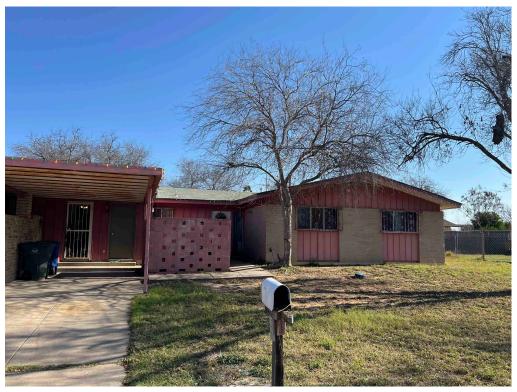

# Residential

2,025 Sqft - 660 B Aspen Ln, Laredo, Texas 78041

### Basic **Details**

| Property Type:           | Residential |
|--------------------------|-------------|
| Listing Type:            | For Sale    |
| Listing ID:              | 20240513    |
| Price:                   | \$179,990   |
| Bedrooms:                | 4           |
| Rooms:                   | 6           |
| Bathrooms:               | 2           |
| Square<br>Footage:       | 2,025 Sqft  |
| Year Built:              | 1967        |
| Lot Area:                | 8,344 Sqft  |
| Price/SqFt:              | \$89        |
| Sq Ft Office<br>Area:    | 0           |
| Sq Ft<br>Warehouse:      | 0           |
| Total Square<br>Footage: | 0 Sqft      |
|                          |             |

### Address Map

| Country:   | US               |
|------------|------------------|
| State:     | TX               |
| County:    | Webb             |
| City:      | Laredo           |
| Zipcode:   | 78041            |
| Street:    | 660 B Aspen Ln   |
| Longitude: | W100° 31' 23.9'' |
| Latitude:  | N27° 32' 31''    |