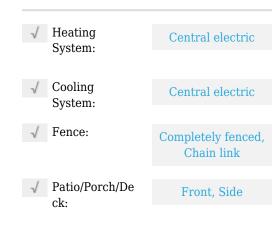

#### Features

# MLS Addon

| Туре:                        | Single family<br>residential |
|------------------------------|------------------------------|
| Status Detail:               | 1                            |
| Approx Age:                  | 50                           |
| School District:             | Uisd                         |
| Pets Y/N:                    | No                           |
| Condo<br>Association<br>Y/N: | Yes                          |
| HOA - Y/N:                   | No                           |
| Elementary<br>School:        | Uisd-muller                  |
| Middle School:               | <b>Uisd-united</b>           |
| High School:                 | <b>Uisd-united</b>           |
| Short Sale Y/N:              | No                           |
| √ STYLE:                     | 1 story                      |
| ✓ CONSTRUCTI<br>ON:          | Brick veneer                 |
| ✓ WATER<br>HEATER:           | Electric                     |
| √ WATER:                     | Public water                 |
| √ SEWER:                     | Sewer connection             |
| ✓ FOUNDATION:                | Slab                         |