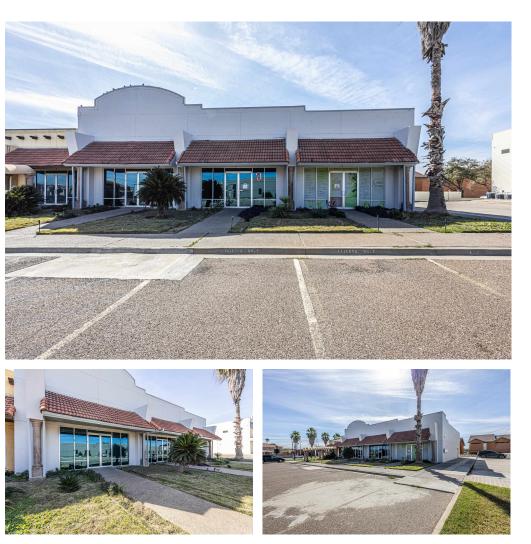

Commercial Units for Sale! Prime Location with High traffic visibility off of McPherson Rd! The McPherson Commercial Center Park offers plenty of parking and ample spaces! Amazing location for any business with high visibility and exposure to retail stores, restaurants, medical offices and much more!!

# Commercial retail/office

3,738 Sqft - 6410 McPherson Rd, LAREDO, Texas 78041