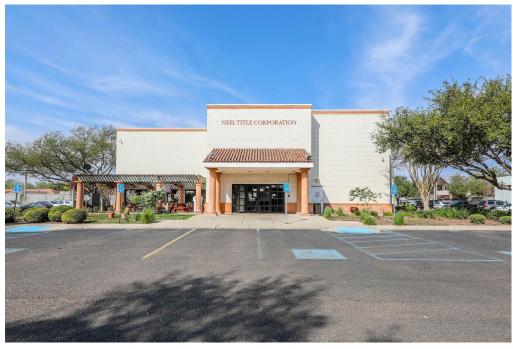

# Commercial retail/office

17,602 Sqft - 1202 Welby Court, Laredo, Texas 78041

#### **Basic Details**

| Property Type:  Listing Type: For Sale  Listing ID:  Price: \$3,250,000  Rooms: 1  Bathrooms: 4  Square Footage:  Lot Area:  Sq Ft Office Area:  Sq Ft Warehouse:  Total Square Footage:  Commercial retail/office  For Sale  120240402  4  4  4  520240402  4  5208  62,220 Sqft  0  62,220 Sqft  0  62,220 Sqft  0  62,220 Sqft |                |             |
|-----------------------------------------------------------------------------------------------------------------------------------------------------------------------------------------------------------------------------------------------------------------------------------------------------------------------------------|----------------|-------------|
| Listing ID: 20240402  Price: \$3,250,000  Rooms: 1  Bathrooms: 4  Square 17,602 Sqft Footage:  Lot Area: 62,220 Sqft  Sq Ft Office 0  Area:  Sq Ft 0 Warehouse: 0 Sqft                                                                                                                                                            | Property Type: |             |
| Price:       \$3,250,000         Rooms:       1         Bathrooms:       4         Square       17,602 Sqft         Footage:       62,220 Sqft         Sq Ft Office       0         Area:       0         Warehouse:       0 Sqft         Total Square       0 Sqft                                                               | Listing Type:  | For Sale    |
| Rooms: 1  Bathrooms: 4  Square 17,602 Sqft Footage:  Lot Area: 62,220 Sqft  Sq Ft Office 0 Area:  Sq Ft 0 Warehouse: 0  Total Square 0 Sqft                                                                                                                                                                                       | Listing ID:    | 20240402    |
| Bathrooms:  Square Footage:  Lot Area:  62,220 Sqft  Sq Ft Office Area:  Sq Ft Warehouse:  Total Square  0 Sqft                                                                                                                                                                                                                   | Price:         | \$3,250,000 |
| Square Footage:  Lot Area: 62,220 Sqft  Sq Ft Office O Area:  Sq Ft Office O Warehouse:  Total Square O Sqft                                                                                                                                                                                                                      | Rooms:         | 1           |
| Footage:  Lot Area:  Sq Ft Office Area:  Sq Ft Warehouse:  Total Square  62,220 Sqft  0  0  0  0  0  0  0  0  0  0  0  0  0                                                                                                                                                                                                       | Bathrooms:     | 4           |
| Sq Ft Office 0 Area: Sq Ft 0 Warehouse: Total Square 0 Sqft                                                                                                                                                                                                                                                                       | <del>-</del>   | 17,602 Sqft |
| Area:  Sq Ft  Warehouse:  Total Square  0 Sqft                                                                                                                                                                                                                                                                                    | Lot Area:      | 62,220 Sqft |
| Warehouse: Total Square 0 Sqft                                                                                                                                                                                                                                                                                                    |                | 0           |
| <del>_</del>                                                                                                                                                                                                                                                                                                                      |                | 0           |
|                                                                                                                                                                                                                                                                                                                                   | <del>-</del>   | 0 Sqft      |