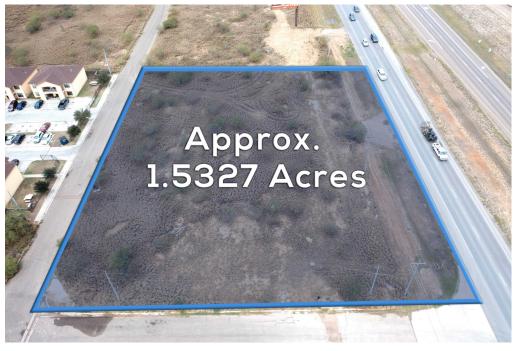

Commercial lot for lease Zoned B-4 with Highway 83 Frontage. Ideal for a car lot, food truck business, landscaping or nursery business, mobile home sales & much more! Why wait to start your business when this great location has high traffic exposure & the lease is 100% deductible. Over 1 & 1/2 acres in size. Call for more details.

## Basic Details

| Property Type:           | Land        |
|--------------------------|-------------|
| Listing Type:            | For Rent    |
| Listing ID:              | 20240121    |
| Price:                   | \$2,000     |
| Lot Area:                | 66,766 Sqft |
| Sq Ft Office<br>Area:    | 0           |
| Sq Ft<br>Warehouse:      | 0           |
| Total Square<br>Footage: | 0 Sqft      |
|                          |             |