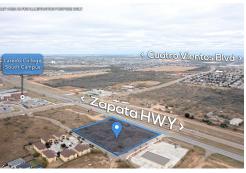

Commercial lot for lease Zoned B-4 with Highway 83 Frontage. Ideal for a car lot, food truck business, landscaping or nursery business, mobile home sales & much more! Why wait to start your business when this great location has high traffic exposure & the lease is 100% deductible. Over 1 & 1/2 acres in size. Call for more details.

# Land

- 5617 Doc Sigi Perez Lp, Laredo, Texas 78046

## Address Map

| Country:   | US                        |
|------------|---------------------------|
| State:     | TX                        |
| County:    | WEBB                      |
| City:      | Laredo                    |
| Zipcode:   | 78046                     |
| Street:    | 5617 Doc Sigi<br>Perez Lp |
| Longitude: | W100° 31' 9.7''           |
| Latitude:  | N27° 25' 47.3''           |