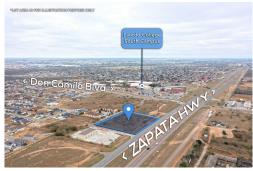

Commercial lot for lease Zoned B-4 with Highway 83 Frontage. Ideal for a car lot, food truck business, landscaping or nursery business, mobile home sales & much more! Why wait to start your business when this great location has high traffic exposure & the lease is 100% deductible. Over 1 & 1/2 acres in size. Call for more details.

# Land

- 5617 Doc Sigi Perez Lp, Laredo, Texas 78046

## Address Map

| Country:   | US                        |
|------------|---------------------------|
| State:     | TX                        |
| County:    | WEBB                      |
| City:      | Laredo                    |
| Zipcode:   | 78046                     |
| Street:    | 5617 Doc Sigi<br>Perez Lp |
| Longitude: | W100° 31' 9.7''           |
| Latitude:  | N27° 25' 47.3''           |